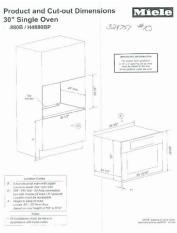

| P-1<br>tt Z<br>POA 69047<br>Quade valid for this days<br>Detailed on drangeny | Product and Cut-out<br>30" Single Oven<br>.880B / H4880BP                                                                                                                                                        |
|-------------------------------------------------------------------------------|------------------------------------------------------------------------------------------------------------------------------------------------------------------------------------------------------------------|
| Prepared by<br>below<br>ION                                                   |                                                                                                                                                                                                                  |
|                                                                               | Na<br>In Sar<br>A                                                                                                                                                                                                |
|                                                                               | Location Codes<br>E - 5 foot electrical main with eighter<br>commons spare roam right side<br>(0 - 2016 - 240 Vint - 30 Amp commention                                                                           |
|                                                                               | box with 4 wines (2 kina / K / ground)<br>Location must De existentiable<br>A - Height to base of own<br>Locate 30 <sup>-3</sup> 33 <sup>-6</sup> Beam floor<br>Based on vice height of 3°0 to 5°10 <sup>+</sup> |